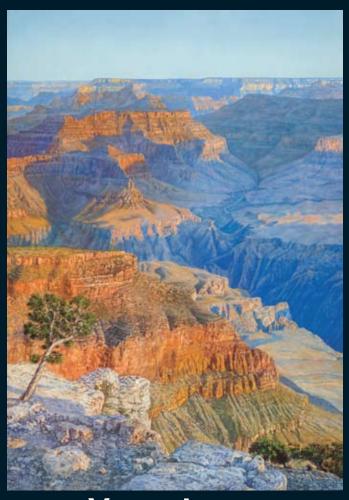

SANDRA WILLARD

GERBERA AND GRAPES Scratchboard 8 x 8"

www.sandrawillard.com

www.realismguild.com

VICTOR LEGER

MORNING VISTA Oil on Birch Panel 31 x 44" www.victorleger.com

BARBARA RUDOLPH

ALL THAT JAZZ Oil on Canvas 24 X 18" www.barbararudolphfineart.com