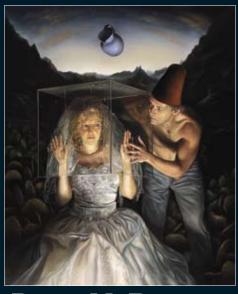

DAVID M. BOWERS ACCESS DENIED Oil 17 x 14"

Guy-Anne Massicotte ANCIENT CUP WITH ROSES III Oil 10 x 10"

DEBBIE STEVENS PROTECTED Oil 10 x 10"

KEN SCAGLIA CADDY. PACKED. Acrylic 36 x 24"