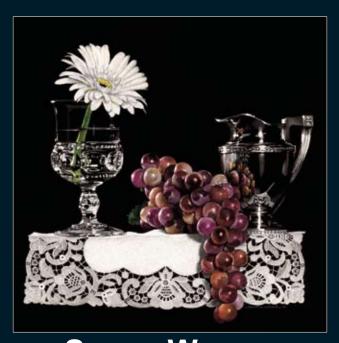

SANDRA WILLARD

GERBERA AND GRAPES Scratchboard 8 x 8"

www.sandrawillard.com

www.realismguild.com

VICTOR LEGER

MORNING VISTA Oil on Birch Panel 31 x 44" www.victorleger.com

BARBARA RUDOLPH

ALL THAT JAZZ Oil on Canvas 24 X 18" www.barbararudolphfineart.com