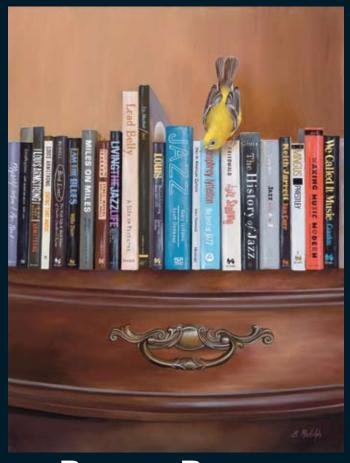

SANDRA WILLARD

GERBERA AND GRAPES Scratchboard 8 x 8"

www.sandrawillard.com

www.realismguild.com

VICTOR LEGER

MORNING VISTA Oil on Birch Panel 31 x 44" www.victorleger.com

BARBARA RUDOLPH

ALL THAT JAZZ Oil on Canvas 24 X 18" www.barbararudolphfineart.com