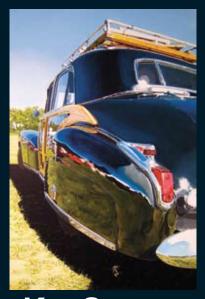

DAVID M. BOWERS ACCESS DENIED Oil 17 x 14"

Guy-Anne Massicotte ANCIENT CUP WITH ROSES III Oil 10 x 10"

DEBBIE STEVENS PROTECTED Oil 10 x 10"

KEN SCAGLIA CADDY. PACKED. Acrylic 36 x 24"