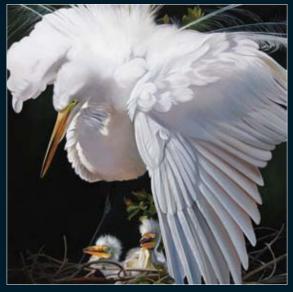

# Camille Engel Winner - 2010 "Best Wildlife" Int'l Guild of Realism "Tufted Tresspasser" 12 x 12 inches Oil on Panel Represented by LovettsGallery.com • 918.664.4732