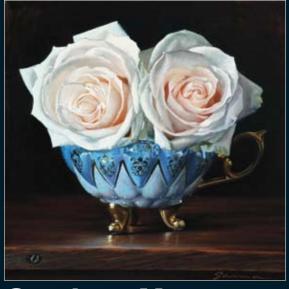

DAVID M. BOWERS ACCESS DENIED Oil 17 x 14"

Guy-Anne Massicotte ANCIENT CUP WITH ROSES III Oil 10 x 10"

DEBBIE STEVENS PROTECTED Oil 10 x 10"

KEN SCAGLIA CADDY. PACKED. Acrylic 36 x 24"