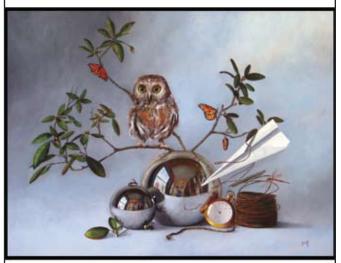

# Camille Engel Winner - 2010 "Best Wildlife" Int'l Guild of Realism "Tufted Tresspasser" 12 x 12 inches Oil on Panel Represented by LovettsGallery.com • 918.664.4732